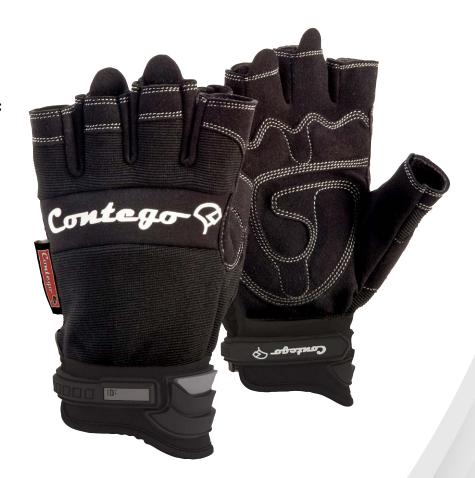

## ORIGINAL FINGERLESS GLOVE

## **FEATURES & BENEFITS**

- Neoprene padded palm for vibration reduction and comfort
- 0.8mm premium breathable synthetic leather palm
- Perforated forchettes for increased coolness and airflow
- Four way stretch spandex for full movement
- Hook and loop closure for increased comfort and improved fit
- Fingerless for ultimate dexterity